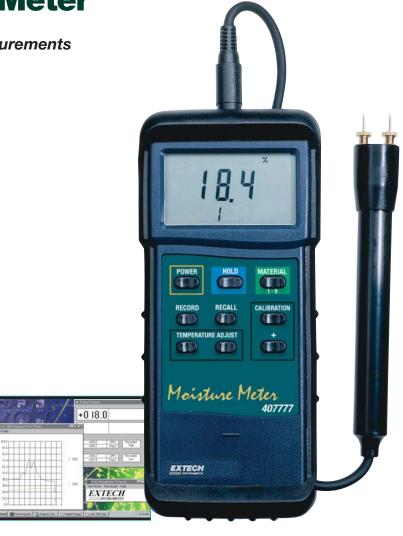

**Heavy Duty Moisture Meter** 

Fast, accurate, wood moisture measurements
With built-in self-calibration

## **Features:**

- Super large 1.4" (36mm) LCD display
- Displays wood moisture content from 9-30% with a 0.1% resolution
- Memory contains 9 material groups including calibrations for approximately 150 species of wood
- Built-in self calibration with manual temperature compensation adjustment
- Record/Recall MIN/MAX readings
- Data Hold plus Auto shut off
- Built-in RS-232 serial interface for connection to a PC
- Complete with 2 pin moisture probe, 40" cable, 10 spare pins, protective holster, and 9V battery.

## **Interface Options:**

- Optional Windows® Data Acquisition Software and serial cable enable user to display and capture readings
  - on a PC, and set time intervals and alarms
- Optional battery operated Datalogger module stores over 8000 readings for later transfer to a PC