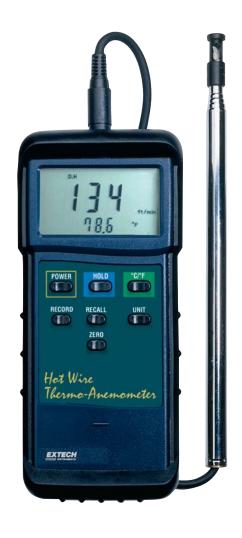

## **Heavy Duty Hot Wire Thermo-Anemometer**

Telescoping probe is designed to fit into small openings

And measures airflow down to 40ft/min (0.2m/s)

## **Features:**

- Telescoping probe is ideal for measuring in HVAC ducts and other small vents; extends up to 7ft (2.1m) maximum length with cable
- Super large 1.4" (36mm) dual LCD display
- MAX/MIN, Data Hold
- Optional Data Acquisition software (407001) and Datalogger (380340);
- Complete with telescoping probe with cable, six AAA batteries and protective holster.
  NOTE: AC Adaptor not available for this model.