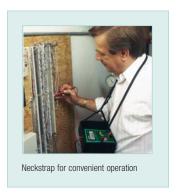

## **Features:**

- Three test voltages of 250V, 500V and 1000V
- Insulation Resistance to 2000MΩ
- Safety Power Lock enables "hands free" operation for 3 minute test
- Automatic discharge when safety "Press to Test" button is released
- Auto power off and Data Hold
- Large 0.65" (17mm) LCD display
- Full function indication
- Overload protection
- · Automatic zero adjustment
- Fast response for both continuity and low resistance testing
- Continuity measurements to  $200\Omega$ and Voltage to 600VAC
- Optional 380399 Resistance Checker to check the performance of your Megohmmeter
- Complete with 6 x AA batteries, heavy duty 2.5ft (0.8m) test leads, alligator clip, large probe, and case with neckstrap