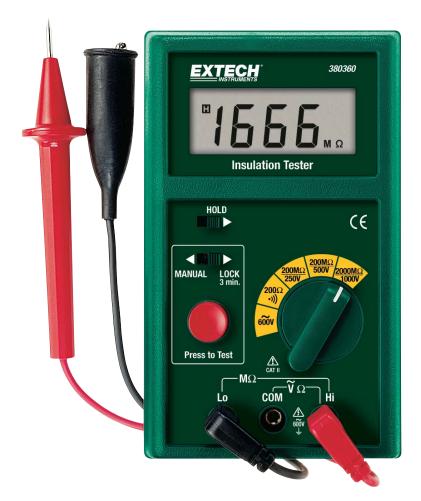

## **Digital Megohmmeter**

## **Features:**

- Three test voltages of 250V, 500V and 1000V
- Insulation Resistance to 2000MΩ
- Safety Power Lock enables "hands free" operation for 3 minute test
- Automatic discharge when safety "Press to Test" button is released
- Auto power off and Data Hold
- Large 0.65" (17mm) LCD display
- Full function indication
- Overload protection
- · Automatic zero adjustment
- Fast response for both continuity and low resistance testing
- Continuity measurements to  $200\Omega$ and Voltage to 600VAC
- Optional 380399 Resistance Checker to check the performance of your Megohmmeter
- Complete with 6 x AA batteries, heavy duty 2.5ft (0.8m) test leads, alligator clip, large probe, and case with neckstrap